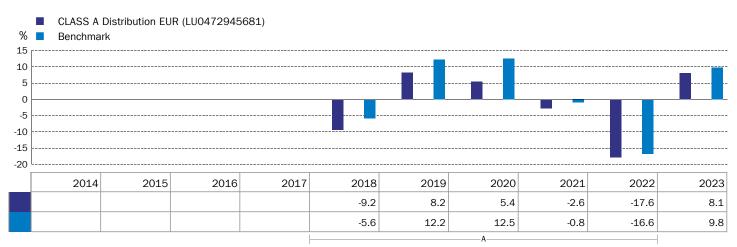

### **Past performance**

#### Past performance is not a reliable indicator of future performance. Markets could develop very differently in the future.

A Performance prior to 1 June 2023 was achieved while the Fund was constituted under the Alternative Investment Fund Managers Directive (AIFMD). Since its conversion on that date, the Fund has existed as a UCITS scheme.

Performance data has been calculated including tax, ongoing charges and portfolio transaction costs and excluding entry and exit charges, in EUR.

Where no past performance is shown there was insufficient data available in that year to provide performance.

The Fund started to issue units in December 2009.