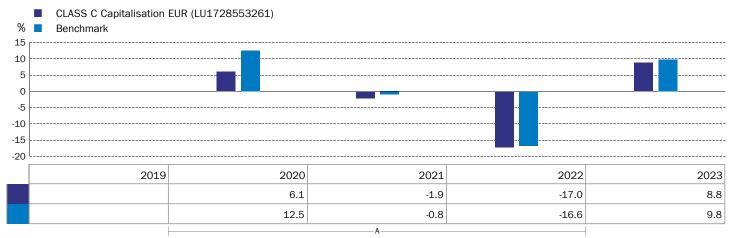

### **Past performance**

Past performance is not a reliable indicator of future performance. Markets could develop very differently in the future.

- A Performance prior to 1 June 2023 was achieved while the Fund was constituted under the Alternative Investment Fund Managers Directive (AIFMD). Since its conversion on that date, the Fund has existed as a UCITS scheme.
- Performance data has been calculated including tax, ongoing charges and portfolio transaction costs and excluding entry and exit charges, in EUR.
- Where no past performance is shown there was insufficient data available in that year to provide performance.
- The Fund started to issue units in December 2009.