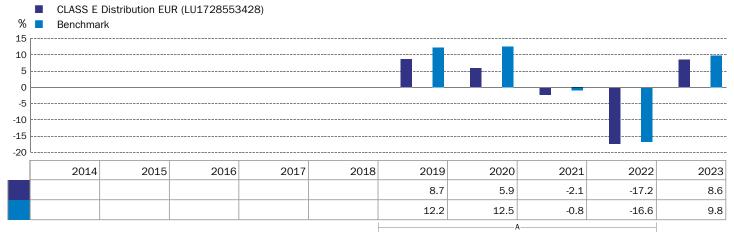

## **Past performance**

Past performance is not a reliable indicator of future performance. Markets could develop very differently in the future.

- A Performance prior to 1 June 2023 was achieved while the Fund was constituted under the Alternative Investment Fund Managers Directive (AIFMD). Since its conversion on that date, the Fund has existed as a UCITS scheme.
- Performance data has been calculated including tax, ongoing charges and portfolio transaction costs and excluding entry and exit charges, in EUR.
- Where no past performance is shown there was insufficient data available in that year to provide performance.
- The Fund started to issue units in December 2009.