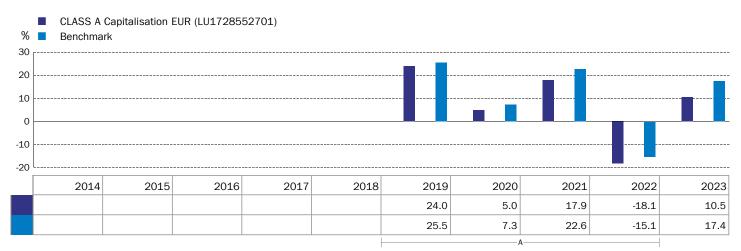

### **Past performance**

#### Past performance is not a reliable indicator of future performance. Markets could develop very differently in the future.

- A Performance prior to 1 June 2023 was achieved while the Fund was constituted under the Alternative Investment Fund Managers Directive (AIFMD). Since its conversion on that date, the Fund has existed as a UCITS scheme.
- Performance data has been calculated including tax, ongoing charges and portfolio transaction costs and excluding entry and exit charges, in EUR.
- Where no past performance is shown there was insufficient data available in that year to provide performance.
- The Fund started to issue units in December 2009.