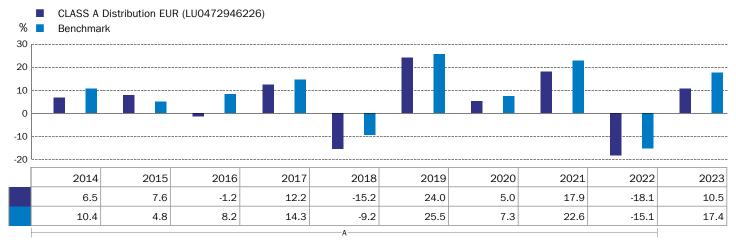

### Past performance

Past performance is not a reliable indicator of future performance. Markets could develop very differently in the future.

- Performance prior to 1 June 2023 was achieved while the Fund was constituted under the Alternative Investment Fund Managers Directive (AIFMD). Since its conversion on that date, the Fund has existed as a UCITS scheme.
- Performance data has been calculated including tax, ongoing charges and portfolio transaction costs and excluding entry and exit
- Where no past performance is shown there was insufficient data available in that year to provide performance.
- The Fund started to issue units in December 2009.