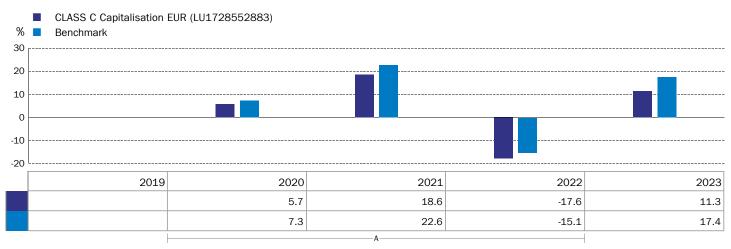

## **Past performance**

Past performance is not a reliable indicator of future performance. Markets could develop very differently in the future.

A Performance prior to 1 June 2023 was achieved while the Fund was constituted under the Alternative Investment Fund Managers Directive (AIFMD). Since its conversion on that date, the Fund has existed as a UCITS scheme.

- Performance data has been calculated including tax, ongoing charges and portfolio transaction costs and excluding entry and exit charges, in EUR.
- Where no past performance is shown there was insufficient data available in that year to provide performance.
- The Fund started to issue units in December 2009.