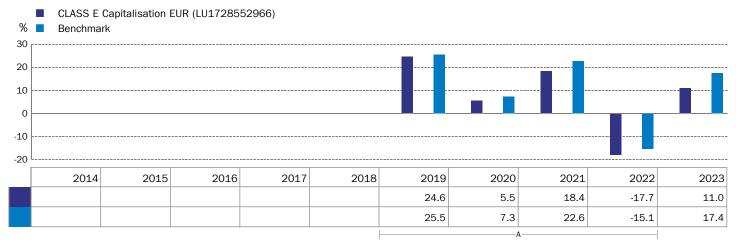

### Past performance

Past performance is not a reliable indicator of future performance. Markets could develop very differently in the future.

- Performance prior to 1 June 2023 was achieved while the Fund was constituted under the Alternative Investment Fund Managers Directive (AIFMD). Since its conversion on that date, the Fund has existed as a UCITS scheme.
- Performance data has been calculated including tax, ongoing charges and portfolio transaction costs and excluding entry and exit charges, in EUR.
- Where no past performance is shown there was insufficient data available in that year to provide performance.
- The Fund started to issue units in December 2009.