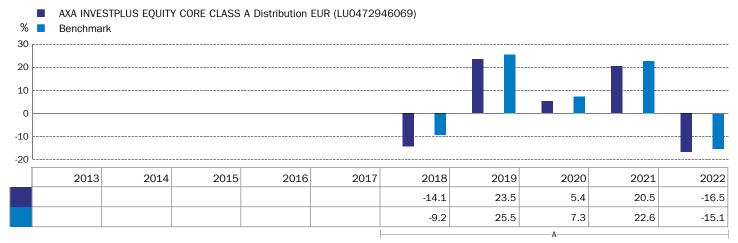

## Past performance

Past performance is not a reliable indicator of future performance. Markets could develop very differently in the future.

- A Performance prior to 1 June 2023 was achieved while the Fund was constituted under the Alternative Investment Fund Managers Directive (AIFMD). Since its conversion on that date, the Fund has existed as a UCITS scheme.
- Performance data has been calculated including tax, ongoing charges and portfolio transaction costs and excluding entry and exit charges, in EUR.
- Where no past performance is shown there was insufficient data available in that year to provide performance.
- The Fund started to issue units in December 2009.