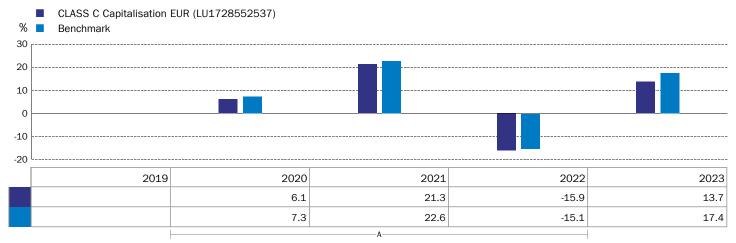

### Past performance

Past performance is not a reliable indicator of future performance. Markets could develop very differently in the future.

- Performance prior to 1 June 2023 was achieved while the Fund was constituted under the Alternative Investment Fund Managers Directive (AIFMD). Since its conversion on that date, the Fund has existed as a UCITS scheme.
- Performance data has been calculated including tax, ongoing charges and portfolio transaction costs and excluding entry and exit charges, in EUR.
- Where no past performance is shown there was insufficient data available in that year to provide performance.
- The Fund started to issue units in December 2009.