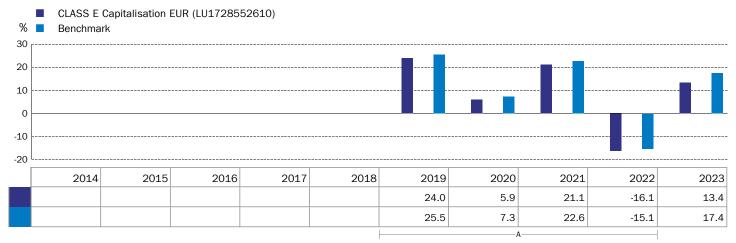

### Past performance

Past performance is not a reliable indicator of future performance. Markets could develop very differently in the future.

- Performance prior to 1 June 2023 was achieved while the Fund was constituted under the Alternative Investment Fund Managers Directive (AIFMD). Since its conversion on that date, the Fund has existed as a UCITS scheme.
- Performance data has been calculated including tax, ongoing charges and portfolio transaction costs and excluding entry and exit charges, in EUR.
- Where no past performance is shown there was insufficient data available in that year to provide performance.
- The Fund started to issue units in December 2009.